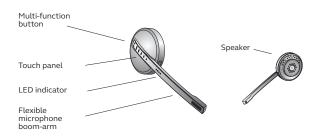

## 02 How to use

Jabra Pro 9465, 9460 and 9450 flex models feature flexible boom arms for microphone adjustment. The Jabra Pro 9470 has a Mono variant available.

Features an ultra noise-canceling microphone for crystal clear conversations and a touch panel to control calls directly from the headset.