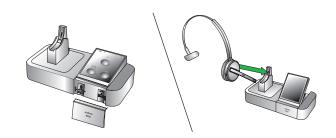

### **01** How to connect

Connect stand with AC adaptor provided. Headset charges when connected properly.

User-friendly touch screen on Jabra Pro 9470, 9465 and 9460 models and touch pad on Jabra Pro 9450.

## 02 How to use

Jabra Pro 9465, 9460 and 9450 flex models feature flexible boom arms for microphone adjustment. The Jabra Pro 9470 has a Mono variant available.

Features an ultra noise-canceling microphone for crystal clear conversations and a touch panel to control calls directly from the headset.