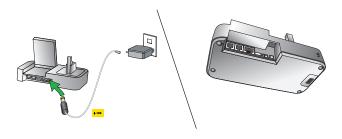

### **01** How to connect

Connect stand with AC adaptor provided. Headset charges when connected properly.

User-friendly touch screen on Jabra Pro 9470, 9465 and 9460 models and touch pad on Jabra Pro 9450.