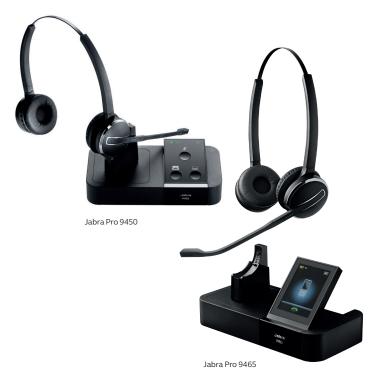

# Jabra Pro 9400 Series Wireless Headsets

A premium wireless headset with connectivity with up to three phones simultaneously to increase employee productivity.

### **01** How to connect

Connect stand with AC adaptor provided. Headset charges when connected properly.

User-friendly touch screen on Jabra Pro 9470, 9465 and 9460 models and touch pad on Jabra Pro 9450.

## 02 How to use

Jabra Pro 9465, 9460 and 9450 flex models feature flexible boom arms for microphone adjustment. The Jabra Pro 9470 has a Mono variant available.

Features an ultra noise-canceling microphone for crystal clear conversations and a touch panel to control calls directly from the headset.