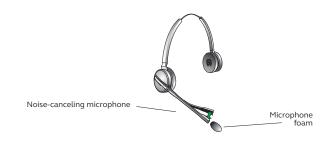

### Outstanding sound quality

With best-in-class noise-cancellation and acoustic protection, your calls will sound great - even in the noisiest of offices.

Works with desk phone, softphone, tablet and smartphone

## 02 How to use

Jabra Pro 9465, 9460 and 9450 flex models feature flexible boom arms for microphone adjustment. The Jabra Pro 9470 has a Mono variant available.

Features an ultra noise-canceling microphone for crystal clear conversations and a touch panel to control calls directly from the headset.