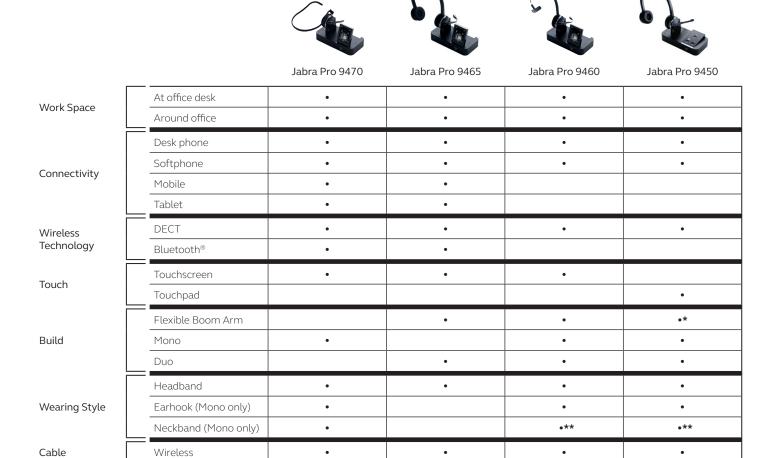

# Features and specifications

<sup>\*</sup> Variant dependent

<sup>\*\*</sup> Available as an accessory